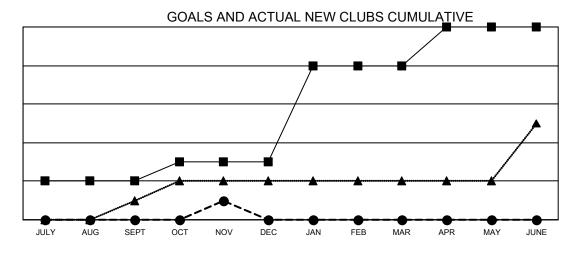

## GMT MONTHLY MEMBERSHIP PROGRESS REPORT

Multiple District 412

Results as of: 11/30/2024 LOCATION: ZIMBABWE

GMT CA 8

|               |               |             |               |                       |                        |                         | • • • • • • • • • • • • • • • • • • • •            |  |
|---------------|---------------|-------------|---------------|-----------------------|------------------------|-------------------------|----------------------------------------------------|--|
| Clubs         |               |             |               | Members               |                        |                         |                                                    |  |
|               | RESULTS FOR   | R 2024-2025 |               | RESULTS FOR 2024-2025 |                        |                         |                                                    |  |
| QUARTER       | NEW CLUB GOAL | NEW CLUBS   | DROPPED CLUBS | QUARTER MEME          | BER GROWTH NET<br>GOAL | MEMBER GROWTH<br>ACTUAL | DROPPED<br>MEMBERS ACTUAL<br>(including transfers) |  |
| JULY/AUG/SEPT | 2             | 0           | 2             | JULY/AUG/SEPT         | 25                     | 68                      | 39                                                 |  |
| OCT/NOV/DEC   | 1             | 1           | 0             | OCT/NOV/DEC           | 52                     | 67                      | 49                                                 |  |
| JAN/FEB/MAR   | 5             | 0           | 0             | JAN/FEB/MAR           | 130                    | 0                       | 0                                                  |  |
| APR/MAY/JUNE  | 2             | 0           | 0             | APR/MAY/JUNE          | 110                    | 0                       | 0                                                  |  |
|               |               |             |               |                       |                        |                         |                                                    |  |

- CURRENT YEAR GOALS FOR NEW CLUBS

· ● - CURRENT YEAR ACTUAL NEW CLUBS

- ▲ - LAST YEAR ACTUAL NEW CLUBS