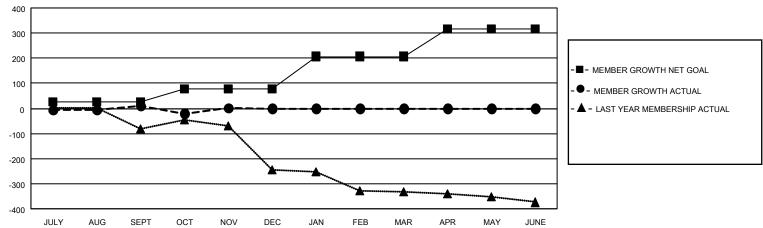

## GMT MONTHLY MEMBERSHIP PROGRESS REPORT

Multiple District 412

Results as of: 11/30/2024 LOCATION: ZIMBABWE

GMT CA 8

|               |               |             |               |                       |                        |                         | • • • • • • • • • • • • • • • • • • • •            |  |
|---------------|---------------|-------------|---------------|-----------------------|------------------------|-------------------------|----------------------------------------------------|--|
| Clubs         |               |             |               | Members               |                        |                         |                                                    |  |
|               | RESULTS FOR   | R 2024-2025 |               | RESULTS FOR 2024-2025 |                        |                         |                                                    |  |
| QUARTER       | NEW CLUB GOAL | NEW CLUBS   | DROPPED CLUBS | QUARTER MEME          | BER GROWTH NET<br>GOAL | MEMBER GROWTH<br>ACTUAL | DROPPED<br>MEMBERS ACTUAL<br>(including transfers) |  |
| JULY/AUG/SEPT | 2             | 0           | 2             | JULY/AUG/SEPT         | 25                     | 68                      | 39                                                 |  |
| OCT/NOV/DEC   | 1             | 1           | 0             | OCT/NOV/DEC           | 52                     | 67                      | 49                                                 |  |
| JAN/FEB/MAR   | 5             | 0           | 0             | JAN/FEB/MAR           | 130                    | 0                       | 0                                                  |  |
| APR/MAY/JUNE  | 2             | 0           | 0             | APR/MAY/JUNE          | 110                    | 0                       | 0                                                  |  |
|               |               |             |               |                       |                        |                         |                                                    |  |

## GOALS AND ACTUAL MEMBERS CUMULATIVE

| DROPPED CLUBS: 2  |    | 22 CLUBS OF 83 ADDED 1 OR MORE<br>NEW MEMBERS | GENDER DISTRIBUTION  MALE 842 (53.80%) |              |   |
|-------------------|----|-----------------------------------------------|----------------------------------------|--------------|---|
| DROPPED MEMBERS   |    |                                               | FEMALE                                 | 723 (46.20%) |   |
| DECEASED          | 1  | CLICK HERE FOR CUMULATIVE                     | TOTAL FAMILY UNIT MEMBERS              |              | 0 |
| CLUB CANCELLED 17 |    | MEMBERSHIP DATA                               |                                        |              |   |
| OTHER             | 70 |                                               | FAMILY MEMBERS PAYING HALF DUES        |              | 0 |
| TOTAL             | 88 |                                               | 5023                                   |              |   |